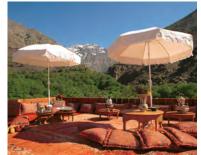

# A DAY OUT AT THE KASBAH DU TOUBKAL

POR THOSE WISHING to spend a day in the Atlas Mountains and experience the true spirit of the Berber way of life, The Kasbah Du Toubkal is open to non-residents. A full lunch is provided at the Kasbah. This day out also lets you take a walk in the mountains or take a mule to a local village. A unique experience and a day you will always remember.