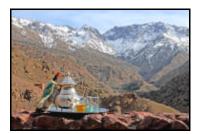

### **Itinerary**

- 09.00 Depart Marrakech.
- 09.30 Visit souk of Tahanoute (Tuesday), Asni (Saturday).
- 10.30 Depart Asni/Tahanoute for Imlil.
- 11.15 Arrive Imlil, visit village and walk/mule ride to Kasbah.
- 12.00 Lunch at the Kasbah du Toubkal.
- 14.00 Relax at the Kasbah or if you have opted for the trek option take a mule ride/short trek to outlying Berber village for mint tea in a Berber house.
- 16.00 Depart Imlil.
- 17.30 Return to your hotel, Marrakech.