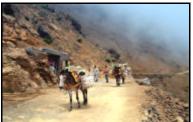

### **Itinerary**

- 09.00 Depart Marrakech.
- 09.30 Visit souk of Tahanoute (Tuesday), Asni (Saturday).
- 10.30 Depart Asni/Tahanoute for Imlil.
- 11.15 Arrive Imlil, visit village and walk/mule ride to Kasbah.
- 12.00 Lunch at the Kasbah du Toubkal.
- 14.00 Relax at the Kasbah or if you have opted for the trek option take a mule ride/short trek to outlying Berber village for mint tea in a Berber house.
- 16.00 Depart Imlil.
- 17.30 Return to your hotel, Marrakech.